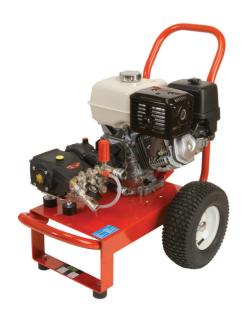

## **ECO HRI E3 2515**

NEW HONDA iGX390 PETROL DRIVEN WASHER

iGX390 with factory programmed speed regulator, auto idle, auto choke, electronic convertor system that keeps the engine speed stable under changing loads

## Features include

- Honda iGX390 petrol engine
- Easy starting with auto choke
- Auto idle when trigger released
- Auto idle offers saving in fuel consumption
- E3 Pump with built-in unloader
- Reduction gearbox
- Easy bleed valve
- Low pressure chemical
- 10mtrs of HP hose with trigger and lance
- Suction hose with filter

|  | M   | $\sim$ | a | $\sim$ | _  |
|--|-----|--------|---|--------|----|
|  | 1.1 | 0      | u | C      | 15 |

| Part No          | Engine       | Pump                 | LPM | BAR | RPM  | Kg | Dimensions hxwxl |
|------------------|--------------|----------------------|-----|-----|------|----|------------------|
| ECO HRI E3 25-15 | Honda iGX390 | Interpump<br>E3B2515 | 15  | 250 | 1450 | 75 | 760 × 610 × 660  |