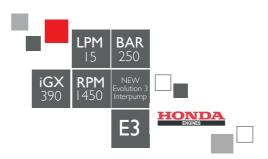

|  | M   | $\sim$ | a | $\sim$ | _  |
|--|-----|--------|---|--------|----|
|  | 1.1 | 0      | u | C      | 15 |

| Part No          | Engine       | Pump                 | LPM | BAR | RPM  | Kg | Dimensions hxwxl |
|------------------|--------------|----------------------|-----|-----|------|----|------------------|
| ECO HRI E3 25-15 | Honda iGX390 | Interpump<br>E3B2515 | 15  | 250 | 1450 | 75 | 760 × 610 × 660  |