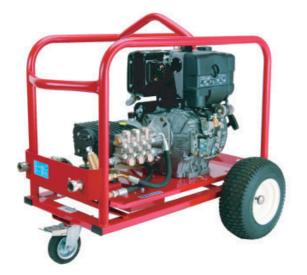

## HF RANGE Single Cylinder Diesel Engine Pressure Washers

A professional and rugged high powered pressure washer with lifting hook designed for the toughest and most demanding of tasks ideal for plant hire, building sites, farm machinery and quarries

## Features include

- Yanmar or Lombardini engines
- Brass head
- Ceramics pistons
- Reduction gear box
- Separate unloader
- Anti vibration plate
- Lifting hook
- Gun lance with 10mtrs of HP hose
- Suction hose with filter