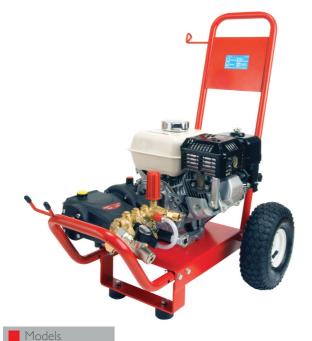

## NPT RANGE

Engine Driven Petrol Pressure Washer on a Trolley Frame

Professional high powered mobile pressure washer ideal for motor cross, mobile valeting , plant hire or the marina industry with easy to remove trolley handle for storage or transportation

## Features include

- Honda GX petrol engine
- Brass Head
- Reduction Gearbox (if applicable)
- Adjustable unloader
- Low pressure chemical
- Easy bleed valve
- 10mtrs of HP hose with trigger & lance
- Suction Hose with Filter
- Gun and lance holder
- IO" Pneumatic wheels
- Removable trolley handle

| Part No      | Engine      | Pump                 | LPM | BAR | RPM  | Kg | Dimensions hxwxl |
|--------------|-------------|----------------------|-----|-----|------|----|------------------|
| NPT E2 15-11 | Honda GX160 | Interpump<br>E2B1711 |     | 150 | 1450 | 40 | 870 × 550 × 600  |
| NPT E2 15-13 | Honda GX200 | Interpump<br>E2B1713 | 13  | 150 | 1450 | 40 | 870 × 550 × 600  |
| NPT 15-11    | Honda GX160 | Interpump            |     | 150 | 3400 | 35 | 870 × 550 × 600  |
| NPT 14-10    | Honda GX160 | Comet                | 10  | 140 | 3400 | 35 | 870 × 550 × 600  |