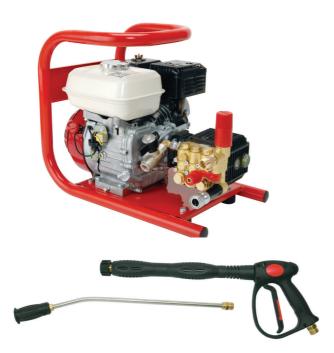

## **TX RANGE**

Engine Driven Pressure Washer on a Pick Up and Carry Frame

Professional high powered mobile pressure washers ideal for motor cross, mobile valeting or plant hire

## Features include

- Honda GX petrol engine
- Brass head
- Ceramics pistons
- Adjustable unloader valve
- Low prerssure chemical
- Easy bleed valve
- 10 mtrs of HP hose
- Suction hose with filter
- Gun and lance

## Models

| Part No   | Engine      | Pump      | LPM | BAR | RPM  | Kg | Dimensions hxwxl |
|-----------|-------------|-----------|-----|-----|------|----|------------------|
| P/U 15-08 | Honda GX160 | Interpump | 08  | 150 | 3400 | 30 | 450 × 320 × 460  |
| P/U 15-11 | Honda GX160 | Interpump | П   | 150 | 3400 | 30 | 450 × 320 × 460  |