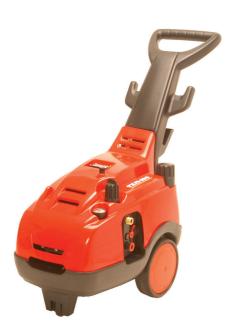

## TX RANGE ELECTRIC COLD WATER PRESSURE WASHERS

Professional high powered mobile pressure washers for the most demanding of cleaning tasks for transportation, farm yards, marinas, construction sites and more

## Features include

- I450 RPM Motor
- Brass head
- Ceramic Pistons
- Auto shut down (TSX only)
- Low pressure chemical
- Thermoplastic chassis
- Gun lance and 8m HP hose

| M | 04 | 0 | 0 |
|---|----|---|---|

| Part No    | Volts | Pump      | LPM | BAR | RPM  | Kg | Dimensions hxwxl |
|------------|-------|-----------|-----|-----|------|----|------------------|
| TX 12-100  | 240V  | Interpump | 12  | 100 | 1450 | 43 | 875 × 100 × 860  |
| TSX 12-100 | 240V  | Interpump | 12  | 100 | 1450 | 43 | 875 × 100 × 860  |