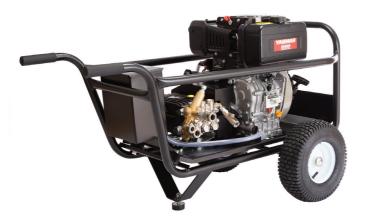

## WF BELT DRIVE

DIESEL ENGINE BELT DRIVEN PRESSURE WASHER

A professional and rugged addition to our high powered pressure washer for the most demanding of tasks, suitable for commercial cleaning, plant hire and farming.

## Features include

- Yanmar engine
- Electric start
- Brass head
- Ceramic pistons
- Adjustable pump plate
- Belt driven
- Brass unloader
- Anti vibration mounts
- Gun lance with 10mtrs of HP hose
- Suction hose with filter
- Wet battery

| N. | 4 |   |  |
|----|---|---|--|
|    |   | 0 |  |
|    |   |   |  |

| Part No       | Engine      | Pump      | LPM | BAR | RPM  | Kg  | Dimensions hxwxl |
|---------------|-------------|-----------|-----|-----|------|-----|------------------|
| WFYE BD 20-15 | Yanmar 10hp | Interpump | 15  | 200 | 1450 | 140 | 730 × 560 × 1200 |