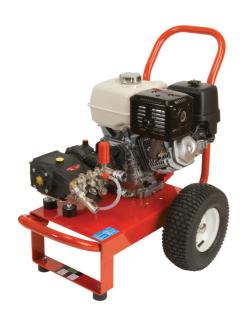

## ECO HRI E3 2515

NEW HONDA iGX390 PETROL DRIVEN WASHER

iGX390 with factory programmed speed regulator, auto idle, auto choke, electronic convertor system that keeps the engine speed stable under changing loads

## Features include

- Honda iGX390 petrol engine
- Easy starting with auto choke
- Auto idle when trigger released
- Auto idle offers saving in fuel consumption
- E3 Pump with built-in unloader
- Reduction gearbox
- Easy bleed valve
- Low pressure chemical
- 10mtrs of HP hose with trigger and lance
- Suction hose with filter

| Part No          | Engine       | Pump                 | LPM | BAR | RPM  | Kg | Dimensions hxwxl |
|------------------|--------------|----------------------|-----|-----|------|----|------------------|
| ECO HRI E3 25-15 | Honda iGX390 | Interpump<br>E3B2515 | 15  | 250 | 1450 | 75 | 760 × 610 × 660  |