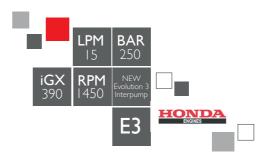

| Part No          | Engine       | Pump                 | LPM | BAR | RPM  | Kg | Dimensions hxwxl |
|------------------|--------------|----------------------|-----|-----|------|----|------------------|
| ECO HRI E3 25-15 | Honda iGX390 | Interpump<br>E3B2515 | 15  | 250 | 1450 | 75 | 760 × 610 × 660  |