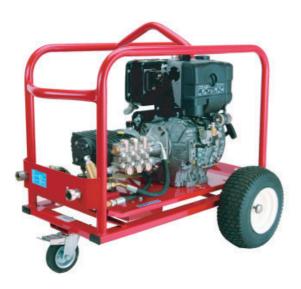

## HF RANGE

Single Cylinder Diesel Engine Pressure Washers

A professional and rugged high powered pressure washer with lifting hook designed for the toughest and most demanding of tasks ideal for plant hire, building sites, farm machinery and quarries

## Features include

- Yanmar or Lombardini engines
- Brass head
- Ceramics pistons
- Reduction gear box
- Separate unloader
- Anti vibration plate
- Lifting hook
- Gun lance with 10mtrs of HP hose
- Suction hose with filter

| N / |    |  |
|-----|----|--|
|     | 00 |  |

| Part No     | Engine          | Pump      | LPM | BAR | RPM  | Kg  | Dimensions hxwxl |
|-------------|-----------------|-----------|-----|-----|------|-----|------------------|
| HF LE 20-15 | Lombardini 10HP | Interpump | 15  | 200 | 1450 | 135 | 900 × 500 × 870  |
| HFYE 20-15  | Yanmar 10HP     | Interpump | 15  | 200 | 1450 | 135 | 900 × 500 × 870  |