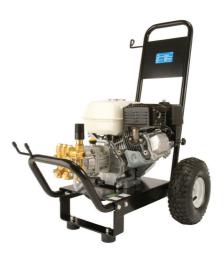

## NPT GP RANGE ENGINE DRIVEN PETROL WASHER

Light duty Honda GP engine pressure washer ideal for domestic cleaning

## Features include

- Honda GP petrol engine
- Brass head
- Adjustable integral unloader
- Low pressure chemical
- Gun lance with 10mtrs of HP hose