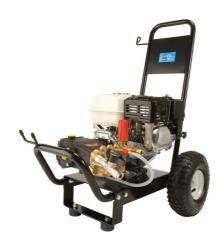

## NPT GP RANGE ENGINE DRIVEN PETROL WASHER

Light duty Honda GP engine pressure washer ideal for domestic cleaning

## Features include

- Honda GP petrol engine
- Brass head
- Adjustable integral unloader
- Low pressure chemical
- Easy bleed valve
- Gun lance with 10mtrs of HP hose