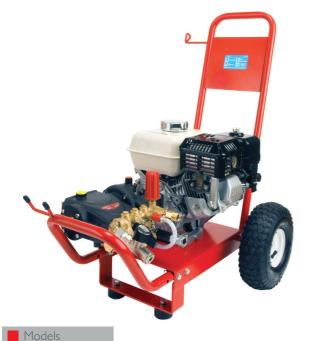

## NPT RANGE

Engine Driven Petrol Pressure Washer on a Trolley Frame

Professional high powered mobile pressure washer ideal for motor cross, mobile valeting , plant hire or the marina industry with easy to remove trolley handle for storage or transportation

## Features include

- Honda GX petrol engine
- Brass Head
- Reduction Gearbox (if applicable)
- Adjustable unloader
- Low pressure chemical
- Easy bleed valve
- 10mtrs of HP hose with trigger & lance
- Suction Hose with Filter
- Gun and lance holder
- IO" Pneumatic wheels
- Removable trolley handle