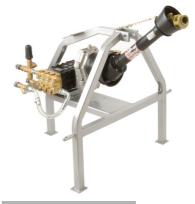

## Features include

- 3 Point linkage
- Udor multiply gearbox
- Galvanised frame
- Brass head
- Ceramic pistons
- Adjustable external unloader
- 3m Double suction hose
- By-pass back to source
- Gun lance with 10 mtrs of HP hose
- PTO Shaft