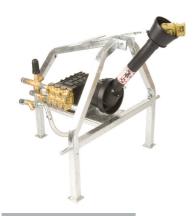

## PTO RANGE

PTO TRACTOR DRIVEN PRESSURE WASHER

High volume high pressure PTO unit ideal for heavy duty cleaning and washing of yards, pens, heavy machinery, vehicles and trailers

## Features include

- 3 Point linkage
- Galvanised frame
- Brass head
- Ceramic pistons
- Adjustable external unloader
- 3m Double suction hose
- By-pass back to source
- Gun lance with 10 mtrs of HP hose
- PTO Shaft