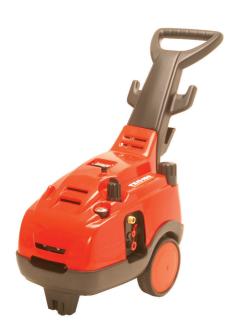

## TX RANGE ELECTRIC COLD WATER PRESSURE WASHERS

Professional high powered mobile pressure washers for the most demanding of cleaning tasks for transportation, farm yards, marinas, construction sites and more

## Features include

- 1450 RPM Motor
- Brass head
- Ceramic Pistons
- Auto shut down (TSX only)
- Low pressure chemical
- Thermoplastic chassis
- Gun lance and 8m HP hose

| Models     |       |           |     |     |      |    |                  |
|------------|-------|-----------|-----|-----|------|----|------------------|
| Part No    | Volts | Pump      | LPM | BAR | RPM  | Kg | Dimensions hxwxl |
| TX 12-100  | 240V  | Interpump | 12  | 100 | 1450 | 43 | 875 × 100 × 860  |
| TSX 12-100 | 240V  | Interpump | 12  | 100 | 1450 | 43 | 875 × 100 × 860  |