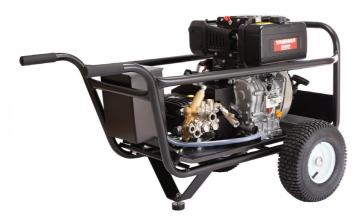

## WF BELT DRIVE

DIESEL ENGINE BELT DRIVEN PRESSURE WASHER

A professional and rugged addition to our high powered pressure washer for the most demanding of tasks, suitable for commercial cleaning, plant hire and farming.

## Features include

- Yanmar engine
- Electric start
- Brass head
- Ceramic pistons
- Adjustable pump plate
- Belt driven
- Brass unloader
- Anti vibration mounts
- Gun lance with 10mtrs of HP hose
- Suction hose with filter
- Wet battery

## Models

| Part No       | Engine      | Pump      | LPM | BAR | RPM  | Kg  | Dimensions hxwxl |
|---------------|-------------|-----------|-----|-----|------|-----|------------------|
| WFYE BD 20-15 | Yanmar 10hp | Interpump | 15  | 200 | 1450 | 140 | 730 × 560 × 1200 |