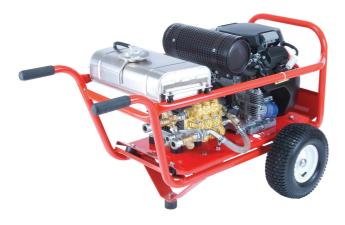

## WFTWIN RANGE

TWIN CYLINDER PETROL ENGINE DRIVEN PRESSURE WASHER

Ideal for drain jetting, heavy agricultural farmyard cleaning and quarries

## Features include

- Honda GXTwin Cylinder engine
- Brass head
- Ceramic pistons
- Reduction gear box
- Brass unloader
- Anti vibration plate
- Gun lance with 10mtrs of HP hose
- Double suction hose with filters
- Bespoke 15ltr aluminium fuel tank

|  | \ / | ١ | -        | 1.  |
|--|-----|---|----------|-----|
|  | ×   |   | $\Theta$ | ISI |

| Part No     | Engine      | Pump      | LPM | BAR | RPM  | Kg  | Dimensions hxwxl |
|-------------|-------------|-----------|-----|-----|------|-----|------------------|
| WF HE 20-30 | Honda GX630 | Interpump | 30  | 200 | 1450 | 130 | 730 × 560 × 1200 |
| WF HE 15-42 | Honda GX630 | Interpump | 42  | 150 | 1450 | 130 | 730 × 560 × 1200 |