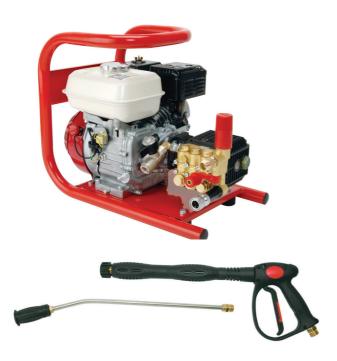

## **PU RANGE**

Engine Driven Pressure Washer on a Pick Up and Carry Frame

Professional high powered mobile pressure washers ideal for motor cross, mobile valeting or plant hire

## Features include

- Honda GX petrol engine
  - Brass head
- Ceramics pistons
- Adjustable unloader valve
- Low prerssure chemical
- Easy bleed valve
- 10 mtrs of HP hose
- Suction hose with filter
- Gun and lance

|  | $\sim$ | 1 | $\cap$ | Ы | 0 | Ç |
|--|--------|---|--------|---|---|---|
|  |        | ш | $\cup$ | u |   | × |

| Part No   | Engine      | Pump      | LPM | BAR | RPM  | Kg | Dimensions hxwxl |
|-----------|-------------|-----------|-----|-----|------|----|------------------|
| P/U 15-08 | Honda GX160 | Interpump | 08  | 150 | 3400 | 30 | 450 × 320 × 460  |
| P/U 15-11 | Honda GX160 | Interpump | П   | 150 | 3400 | 30 | 450 × 320 × 460  |